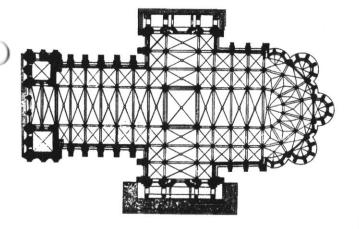

- (1) Jamb figures
- (2) Central tympanum
- (3) Right tympanum
- (4) Archivolts

3. How does the style of the Royal Portal reflect a transition between the Romanesque and the Gothic?

| 4. Identify at least three ways in which this plan of Chartres |
|----------------------------------------------------------------|
| differs from a plan of a Romanesque structure. What were the   |
| advantages of each of these innovations?                       |

(1) Difference:

Advantage:

(2) Difference:

Advantage:

(3) Difference:

Advantage:

- 5. Define the following:
  - (1) flying buttress
  - (2) triforium
  - (3) pinnacle
  - (4) lancet
  - (5) nave arcade
  - (6) transverse rib
  - (7) clerestory
  - (8) diagonal rib
  - (9) glazier
  - (10) cames
  - (11) plate tracery
  - (12) bar tracery