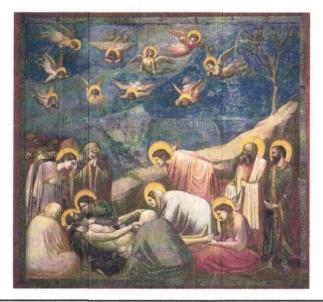

Giotto and Masaccio)

Identify the subject of each of the following scenes taken from Giotto's Arena (Scrovegni) Chapel. Then, analyze how each scene reveals Giotto's innovative use of technique, treatment of the human form, and/or pictorial space.



SUBJECT:

INNOVATIVE FEATURES:

SUBJECT:

41

DATE DUE:

INNOVATIVE FEATURES:





SUBJECT:

**INNOVATIVE FEATURES:** 



| - |   | - |      | -  | <br>_ |
|---|---|---|------|----|-------|
| S | H | R | - 11 | -( |       |
|   |   |   |      |    |       |

INNOVATIVE FEATURES:

| 01  | IR  | 11  | ~~ |  |
|-----|-----|-----|----|--|
| ~ 1 | 118 | 11- |    |  |

INNOVATIVE FEATURES:



In the scenes shown above, what elements of Giotto's frescoes are traditional (as opposed to innovative)? Refer to at least four.

- (1)
- (2)
- (3)
- (4)







#### ADDITIONAL THEMATIC APPROACH: DEATH and the AFTERLIFE

These three images trace the depiction of the death of Christ from the Gothic period to the Early Italian Renaissance. Discuss how each work portrays the death of Christ (in contrast to the others) and why. In your response, discuss how each work communicates religious beliefs regarding death for an intended audience.

#### Röttgen Pietà, from the Rhineland, Germany, c. 1300-1325, painted wood

- (1) HOW death is portrayed in the Gothic period:
- (2) WHY death of Christ is portrayed in this way:
- (3) WHAT the work communicates regarding death to an intended audience:

#### Giotto. "Lamentation" scene from the Arena Chapel, Padua, c. 1305, fresco

- (1) HOW death is portrayed during the Proto-Renaissance in Italy:
- (2) WHY de