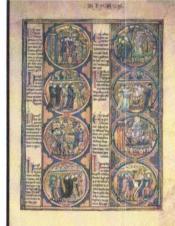

Castle of Love, lid of a box, from Parios, France, c. 1330-1350, ivory and iron

FUNCTION:

VISUAL CHARACTERISTICS that satisfy the aims of a patron and/or fulfill its intended function:

presiding bishop of Reims 13 traditionally give the and queens would coronations, French kings the mass that followed golden ball or disc. During Young king holds a small his forefinger and thumb, the 3. In his left hand, between

coronation in This could reference his

.noissimmoo probable date for this bible's father's death, suggesting a just three weeks after his the year

because in the year complete-perfect timing, eight to ten years to however, would have taken 5. A manuscript this lavish,

kingdom from his mother. assume the rule of his year-old king was ready to -tz ə41 /-

many Christians: the would have been familiar to echo a gesture and pose that 7. The queen and her son

pue

carved in ivory, wood, and Coronations of the Virgin found in the numerous celestial rulers of heaven, enthroned side-by-side as

> sophisticated, urban setting-perhaps Paris, the 2. These stylized and colorful buildings suggest a

to a renowned school of theology. one of the oldest royal families in France, and home city of the kingdom of the

8. As the artist on the right holds a

bne bned Helt hand and

in his right, he

artist's agenda: he will apply a thin illumination, what's next on this medallions that precede this the right. We know, from the 4887 column, with part of a fifth visible on vertically-stacked circles in a left looks down at his work: four

. 61q92 green, red, yellow, grey, orange and scenes in brilliant hues of lapis lazuli, medallion's biblical and explanatory the background, and then paint the onto sheet of

> of age. The 38-year-old widow, kingdom until their son came leaving his queen to rule his 1. In 1226 a French king died,

bed ,

her of adultery and murder. character, and even accused against her, defamed her from them. They rallied troops husband's father had seized win back lands that her Rebelling barons were eager to her work cut out for her.

that of her son, divides the queen's space from 4. A slender green column

young king. lessons and morals, to the this manuscript, with its suggest that she is dedicating animated facial expression direction. Her pose and raising her left hand in his gestures across the page, whom she deliberately

6. This tonsured

forefinger at the artist across forward and points his right as a scholar. He tilts his head man-and emphasizes his role services—this is an educated appropriate for divine wears a sleeveless cloak with a partly shaved head (churchman

from him, as though giving him

illustrated abbreviated passages from the the French royal house, include lavishly 9. Moralized bibles, made expressedly for

together—convey literary and visual readings, which—woven historical events and tales accompany these Testaments. Explanatory texts that allude to