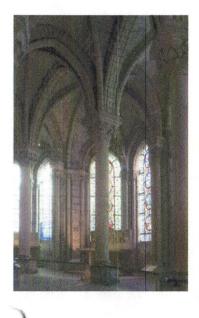

INFLUENCE (TRADITION and/or CHANGE):

1. Most art historians concur that the Gothic style emerged between 1140 and 1141 at the

Abbey Church of St. Denis under the guidance of Abbot \_\_\_ features at St. Denis influenced the builders of Chartres? (List at least three.) How were these features expanded on at Chartres and to what effect?

(1) Feature:

Expanded on how?

To what effect?

(2) Feature:

Expanded on how?

To what effect?

(3) Feature:

Expanded on how?

To what effect?

2. The principal relic Chartres Cathedral was known for was the

of the Virgin Mary. The so-called Royal Portal (west façade) and the relic both survived a fire of 1194.

Discuss how the imagery on the portal was intended to communicate meaning to the 12<sup>th</sup> century pilgrim. Address each of the following: