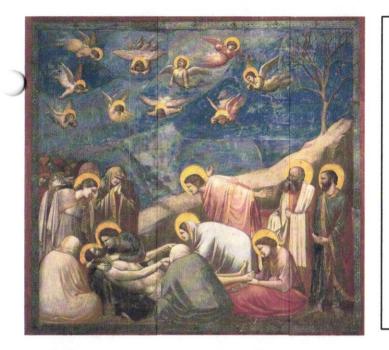

nacademy.org/giottos-arena-scrovegni-chapel-part-2.html

 ${\bf ONLINE\ ASSIGNMENT:\ http://smarthistory.khanacademy.org/giottos-lamentation.html}$ 

 ${\color{blue} \textbf{ONLINE ASSIGNMENT:} \underline{http://smarthistory.khanacademy.org/giottos-arena-scrovegnieral.} }$ 

chapel-part-4the-last-judgment.html

READING ASSIGNMENT: KLEINER pp. 407-409, 574-576

POWERPOINT: INNOVATION and EXPERIMENTATION: PROTO-

RENAISSANCE (Giotto and Masaccio)

Identify the subject of each of the following scenes taken from Giotto's Arena (Scrovegni) Chapel. Then, analyze how each scene reveals Giotto's innovative use of technique, treatment of the human form, and/or pictorial space.



SUBJECT:

INNOVATIVE FEATURES:

SUBJECT:

41

DATE DUE:

INNOVATIVE FEATURES:





SUBJECT:

**INNOVATIVE FEATURES:** 



| - |   | - |      | -  | <br>_ |
|---|---|---|------|----|-------|
| S | H | R | - 11 | -( |       |
|   |   |   |      |    |       |

INNOVATIVE FEATURES:

| 01  | IR  | 11  | ~~ |  |
|-----|-----|-----|----|--|
| ~ 1 | 118 | 11- |    |  |

INNOVATIVE FEATURES:



In the scenes shown above, what elements of Giotto's frescoes are traditional (as opposed to innovative)? Refer to at least four.

- (1)
- (2)
- (3)
- (4)







#### ADDITIONAL THEMATIC APPROACH: DEATH and the AFTERLIFE

These three images trace the depiction of the death of Christ from the Gothic period to the Early Italian Renaissance. Discuss how each work portrays the death of Christ (in contrast to the others) and why. In your response, discuss how each work communicates religious beliefs regarding death for an intende