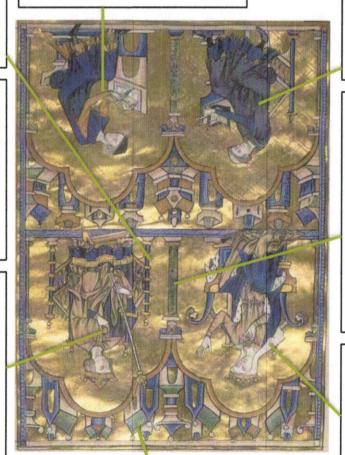

Castle of Love, lid of a box, from Parios, France, c. 1330-1350, ivory and iron

FUNCTION:

VISUAL CHARACTERISTICS that satisfy the aims of a patron and/or fulfill its intended function:

presiding bishop of Reims 13 traditionally give the and queens would coronations, French kings the mass that followed golden ball or disc. During Young king holds a small his forefinger and thumb, the 3. In his left hand, between

coronation in This could reference his

.noissimmoo probable date for this bible's father's death, suggesting a just three weeks after his the year

because in the year complete-perfect timing, eight to ten years to however, would have taken 5. A manuscript this lavish,

kingdom from his mother. assume the rule of his year-old king was ready to -tz ə41 /-

many Christians: the would have been familiar to echo a gesture and pose that 7. The queen and her son

pue

carved in ivory, wood, and Coronations of the Virgin found in the numerous celestial rulers of heaven, enthroned side-by-side as

> sophisticated, urban setting-perhaps Paris, the 2. These stylized and colorful buildings suggest a

to a renowned school of theology. one of the oldest royal families in France, and home city of the kingdom of the

8. As the artist on the right holds a

bne bned Helt hand and

in his right, he

artist's agenda: he will apply a thin illumination, what's next on this medallions that precede this the right. We know, from the 4887 column, with part of a fifth visible on vertically-stacked circles in a left looks down at his work: four

. 61q92 green, red, yellow, grey, orange and scenes in brilliant hues of lapis lazuli, medallion's biblical and explanatory the background, and then paint the onto sheet of

> of age. The 38-year-old widow, kingdom until their son came leaving his queen to rule his 1. In 1226 a French king died,

bed ,

her of adultery and murder. character, and even accused against her, defamed her from them. They rallied troops husband's father had seized win back lands that her Rebelling barons were eager to her work cut out for her.

that of her son, divides the queen's space from 4. A slender green column

young king. lessons and morals, to the this manuscript, with its suggest that she is dedicating animated facial expression direction. Her pose and raising her left hand in his gestures across the page, whom she deliberately

6. This tonsured

forefinger at the artist across forward and points his right as a scholar. He tilts his head man-and emphasizes his role services—this is an educated appropriate for divine wears a sleeveless cloak with a partly shaved head (churchman

from him, as though giving him

illustrated abbreviated passages from the the French royal house, include lavishly 9. Moralized bibles, made expressedly for

together—convey literary and visual readings, which—woven historical events and tales accompany these Testaments. Explanatory texts that allude to