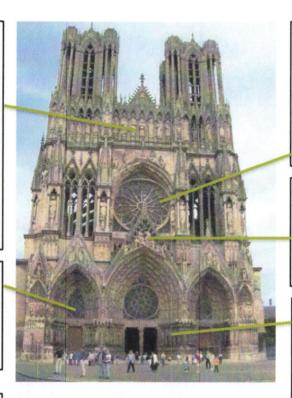

Cathedral and Ste. Chapelle)

39

DATE DUE:

1. The \_\_\_\_\_\_ of statues at Reims is above the great rose window. In the center is a depiction of Clovis standing in a baptismal font. As the first Frankish king to adopt Christianity, he (along with the other kings depicted) is a reminder that Reims was a

\_\_\_\_\_ site for the kings of France.

4. Here at Reims,

replaces the stone relief sculpture of earlier facades in the tympana within the west portals.

6. This chapel, known as Ste. Chapelle and located in Paris, was commissioned by the

2. What are a few of the numerous symbolic meanings or associations that have been linked to the rose window?

To further emphasize the cathedral's association with royalty,
 Mary is seen

within the central \_\_\_\_\_being crowned as Queen of Heaven.