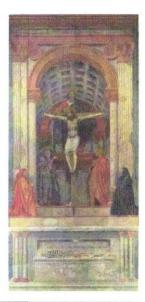

INFLUENCE (TRADITION and/or CHANGE):

1. Most art historians concur that the Gothic style emerged between 1140 and 1141 at the

Abbey Church of St. Denis under the guidance of Abbot \_\_\_ features at St. Denis influenced the builders of Chartres? (List at least three.) How were these features expanded on at Chartres and to what effect?

(1) Feature:

Expanded on how?

To what effect?

(2) Feature:

Expanded on how?

To what effect?

(3) Feature:

Expanded on how?

To what effect?

2. The principal relic Chartres Cathedral was known for was the

of the Virgin Mary. The so-called Royal Portal (west façade) and the relic both survived a fire of 1194.

Discuss how the imagery on the portal was intended to communicate meaning to the 12<sup>th</sup> century pilgrim. Address each of the following:

- (1) Jamb figures
- (2) Central tympanum
- (3) Right tympanum
- (4) Archivolts

3. How does the style of the Royal Portal reflect a transition between the Romanesque and the Gothic?

| 4. Identify at least three ways in which this plan of Chartres |
|----------------------------------------------------------------|
| differs from a plan of a Romanesque structure. What were the   |
| advantages of each of these innovations?                       |

(1) Difference:

Advantage:

(2) Difference:

Advantage:

(3) Difference:

Advantage:

- 5. Define the following:
  - (1) flying buttress
  - (2) triforium
  - (3) pinnacle
  - (4) lancet
  - (5) nave arcade
  - (6) transverse rib
  - (7) clerestory
  - (8) diagonal rib
  - (9) glazier
  - (10) cames
  - (11) plate tracery
  - (12) bar tracery