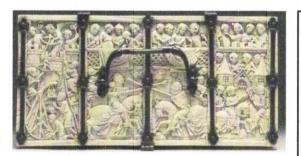

## THEME: OBJECTS of WEALTH and RITUAL

FOCUS: Virgin of Paris, Castle of Love ivory box, Parisian moralized Bible, and the Golden Haggadah

ONLINE ASSIGNMENT:

http://smarthistory.khanacademy.org/blanche-of-castile.html

Castle of Love, lid of a box, from Parios, France, c. 1330-1350, ivory and iron

FUNCTION:

VISUAL CHARACTERISTICS that satisfy the aims of a patron and/or fulfill its intended function:

presiding bishop of Reims 13 traditionally give the and queens would coronations, French kings the mass that followed golden ball or disc. During Young king holds a small his forefinger and thumb, the 3. In his left hand, between