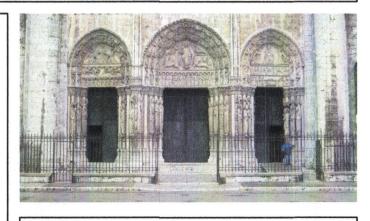

To what effect?

2. The principal relic Chartres Cathedral was known for was the

of the Virgin Mary. The so-called Royal Portal (west façade) and the relic both survived a fire of 1194.

Discuss how the imagery on the portal was intended to communicate meaning to the 12<sup>th</sup> century pilgrim. Address each of the following:

- (1) Jamb figures
- (2) Central tympanum
- (3) Right tympanum
- (4) Archivolts

3. How does the style of the Royal Portal reflect a transition between the Romanesque and the Gothic?

| 4. Identify at least three ways in which this plan of Chartres |
|----------------------------------------------------------------|
| differs from a plan of a Romanesque structure. What were the   |
| advantages of each of these innovations?                       |