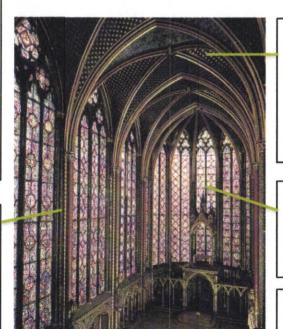

### THEME: IMAGES OF POWER

FOCUS: Reims Cathedral, Ste. Chapelle

ONLINE ASSIGNMENT: http://architecture.relig.free.fr/chapelle\_en.htm

READING ASSIGNMENT: KLEINER pp. 379-381

POWERPOINT: IMAGES OF POWER: HIGH FRENCH GOTHIC (Reims

Cathedral and Ste. Chapelle)

39

DATE DUE:

1. The \_\_\_\_\_\_ of statues at Reims is above the great rose window. In the center is a depiction of Clovis standing in a baptismal font. As the first Frankish king to adopt Christianity, he (along with the other kings depicted) is a reminder that Reims was a

\_\_\_\_\_ site for the kings of France.

4. Here at Reims,

replaces the stone relief sculpture of earlier facades in the tympana within the west portals.

6. This chapel, known as Ste. Chapelle and located in Paris, was commissioned by the

French king \_\_\_\_\_ and built to house his

back from the Holy Land.

g. This chapel exemplifies the socalled

style of the High Gothic age, which dominated the second half of the 13<sup>th</sup> century. Its buoyant qualities and extreme slenderness of form are qualities associated with this style.

2. What are a few of the numerous symbolic meanings or associations that have been linked to the rose window?

To further emphasize the cathedral's association with royalty,
 Mary is seen

within the central \_\_\_\_\_being crowned as Queen of Heaven.

5. The sculpture at Reims reveals diverse styles, indicating the sculptors may have come from where?

7. The vaults of the Lower Chapel are decorated with fleur delys (a stylized lily symbolic of French royal power), whereas the vault of the upper chapel

is covered by \_\_\_\_\_\_: it's an example of the recurrent alternation between royal and divine symbols.

8. The central window in the choir is dedicated to the subject of the

\_\_\_\_\_\_. Its position, aligned with the entrance, enhances it.

10. How does the imagery in the windows promote the idea that the French king is a worthy heir to the Kings of Israel?

DATE DUE: